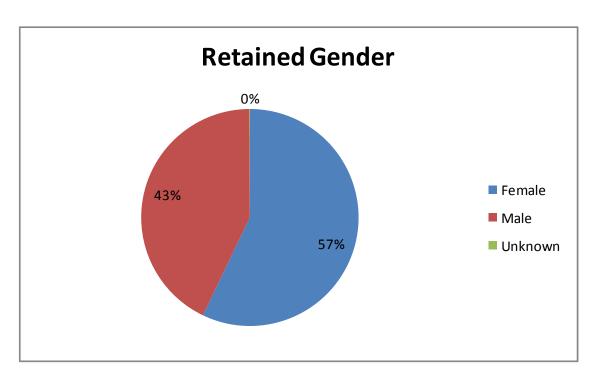

## Student Demographics

| Gender  | Original Cohort | Retained  |
|---------|-----------------|-----------|
|         | Headcount       | Headcount |
| Female  | 9,221           | 5,039     |
| Male    | 7,639           | 3,775     |
| Unknown | 19              | 7         |
| Total   | 16,879          | 8,821     |