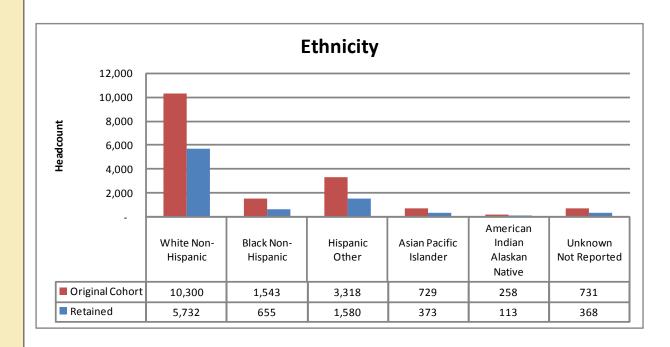

| Ethnicity                         | Original Cohort<br>Headcount | Retained<br>Headcount |
|-----------------------------------|------------------------------|-----------------------|
| White Non-Hispanic                | 10,300                       | 5,732                 |
| Black Non-Hispanic                | 1,543                        | 655                   |
| Hispanic Other                    | 3,318                        | 1,580                 |
| Asian Pacific Islander            | 729                          | 373                   |
| American Indian<br>Alaskan Native | 258                          | 113                   |
| Unknown Not Reported              | 731                          | 368                   |
| Total                             | 16,879                       | 8,821                 |