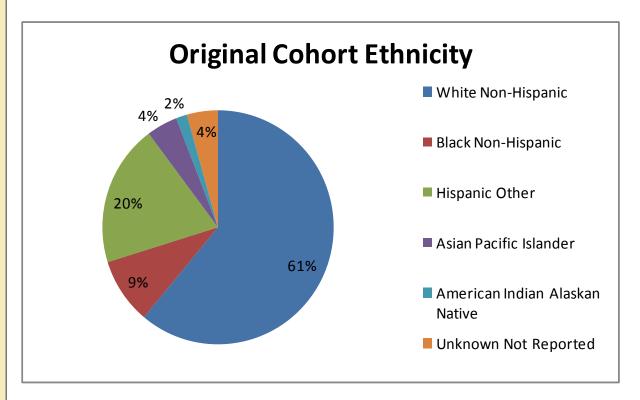

| Ethnicity                         | Original Cohort<br>Headcount | Retained<br>Headcount |
|-----------------------------------|------------------------------|-----------------------|
| White Non-Hispanic                | 10,300                       | 5,732                 |
| Black Non-Hispanic                | 1,543                        | 655                   |
| Hispanic Other                    | 3,318                        | 1,580                 |
| Asian Pacific Islander            | 729                          | 373                   |
| American Indian<br>Alaskan Native | 258                          | 113                   |
| Unknown Not Reported              | 731                          | 368                   |
| Total                             | 16,879                       | 8,821                 |