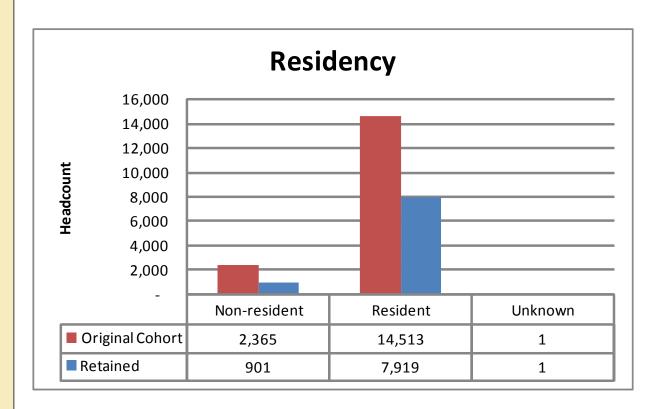

| Residency    | Original Cohort<br>Headcount | Retained<br>Headcount |
|--------------|------------------------------|-----------------------|
| Non-Resident | 2,365                        | 901                   |
| Resident     | 14,513                       | 7,919                 |
| Under Review | 1                            | 1                     |
| Total        | 16,879                       | 8,821                 |