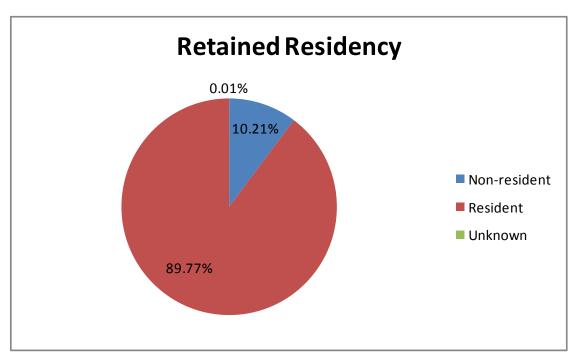

| Residency    | Original Cohort<br>Headcount | Retained<br>Headcount |
|--------------|------------------------------|-----------------------|
| Non-Resident | 2,365                        | 901                   |
| Resident     | 14,513                       | 7,919                 |
| Under Review | 1                            | 1                     |
| Total        | 16,879                       | 8,821                 |