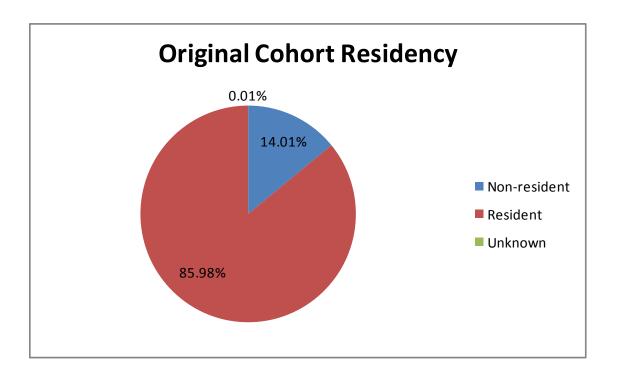

| Residency    | Original Cohort<br>Headcount | Retained<br>Headcount |
|--------------|------------------------------|-----------------------|
| Non-Resident | 2,365                        | 901                   |
| Resident     | 14,513                       | 7,919                 |
| Under Review | 1                            | 1                     |
| Total        | 16,879                       | 8,821                 |