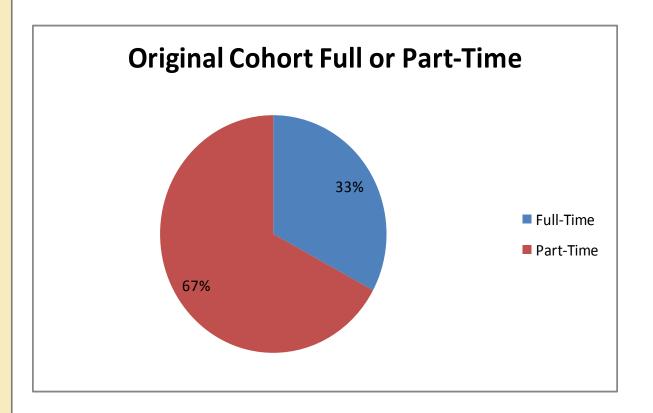

| Full or Part- | Original Cohort | Retained  |
|---------------|-----------------|-----------|
| Time          | Headcount       | Headcount |
| Full-Time     | 5,552           | 3,498     |
| Part-Time     | 11,327          | 5,323     |
| Total         | 16,879          | 8,821     |