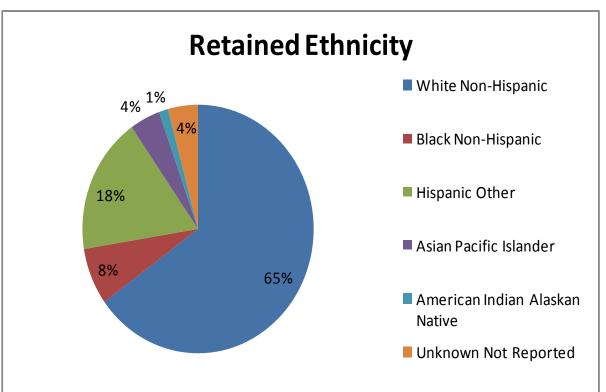

| Ethnicity                         | Original Cohort<br>Headcount | Retained<br>Headcount |
|-----------------------------------|------------------------------|-----------------------|
| White Non-Hispanic                | 10,300                       | 5,732                 |
| Black Non-Hispanic                | 1,543                        | 655                   |
| Hispanic Other                    | 3,318                        | 1,580                 |
| Asian Pacific Islander            | 729                          | 373                   |
| American Indian<br>Alaskan Native | 258                          | 113                   |
| Unknown Not Reported              | 731                          | 368                   |
| Total                             | 16,879                       | 8,821                 |