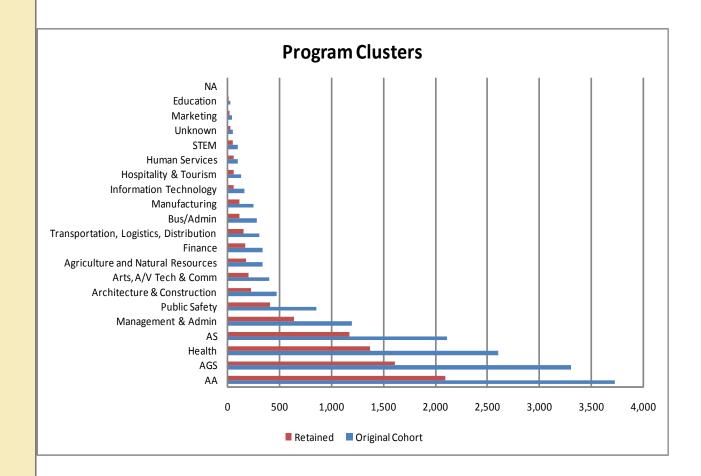

| Program by Cluster                      | Original  | Retained  | Percent  |
|-----------------------------------------|-----------|-----------|----------|
|                                         | Cohort    | Headcount | Retained |
|                                         | Headcount |           |          |
| NA                                      | 2         | 1         | 56.3%    |
| Education                               | 30        | 12        | 48.7%    |
| Marketing                               | 47        | 21        | 52.7%    |
| Unknown                                 | 52        | 30        | 55.6%    |
| STEM                                    | 100       | 57        | 53.5%    |
| Human Services                          | 107       | 62        | 48.4%    |
| Hospitality & Tourism                   | 139       | 63        | 47.8%    |
| Information Technology                  | 166       | 64        | 50.4%    |
| Bus/Admin                               | 255       | 117       | 54.1%    |
| Manufacturing                           | 283       | 116       | 52.5%    |
| Agriculture and Natural<br>Resources    | 311       | 184       | 51.8%    |
| Transportation, Logistics, Distribution | 339       | 161       | 41.3%    |
| Finance                                 | 340       | 178       | 45.5%    |
| Arts, A/V Tech & Comm                   | 403       | 203       | 38.6%    |
| Architecture & Construction             | 477       | 228       | 45.3%    |
| Public Safety                           | 861       | 417       | 57.9%    |
| Management & Admin                      | 1,204     | 644       | 57.0%    |
| AS                                      | 2,112     | 1,175     | 57.7%    |
| Health                                  | 2,609     | 1,375     | 44.7%    |
| AGS                                     | 3,309     | 1,612     | 40.0%    |
| AA                                      | 3,733     | 2,101     | 50.0%    |
| Total                                   | 16,879    | 8,821     | 52.3%    |