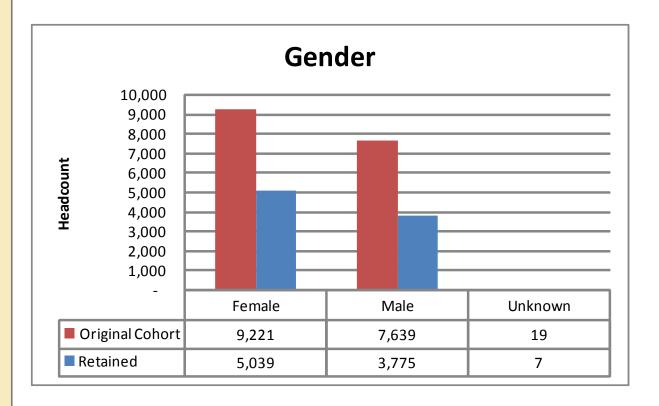

## Student Demographics

| Gender  | Original Cohort | Retained  |
|---------|-----------------|-----------|
|         | Headcount       | Headcount |
| Female  | 9,221           | 5,039     |
| Male    | 7,639           | 3,775     |
| Unknown | 19              | 7         |
| Total   | 16,879          | 8,821     |