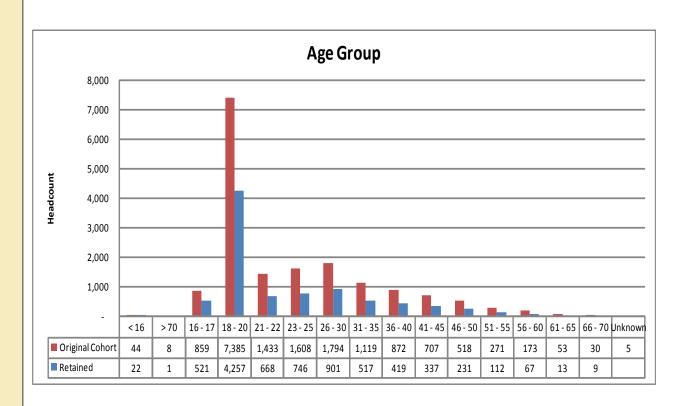

| Age Group | <b>Original Cohort</b> | Retained  |
|-----------|------------------------|-----------|
|           | Headcount              | Headcount |
| <16       | 44                     | 22        |
| >70       | 8                      | 1         |
| 16-17     | 859                    | 521       |
| 18-20     | 7,385                  | 4,257     |
| 21-22     | 1,433                  | 668       |
| 23-25     | 1,608                  | 746       |
| 26-30     | 1,794                  | 901       |
| 31-35     | 1,119                  | 517       |
| 36-40     | 872                    | 419       |
| 41-45     | 707                    | 337       |
| 46-50     | 518                    | 231       |
| 51-55     | 271                    | 112       |
| 56-60     | 173                    | 67        |
| 61-65     | 53                     | 13        |
| 66-70     | 30                     | 9         |
| Unknown   | 5                      | 0         |
| Total     | 16,879                 | 8,821     |