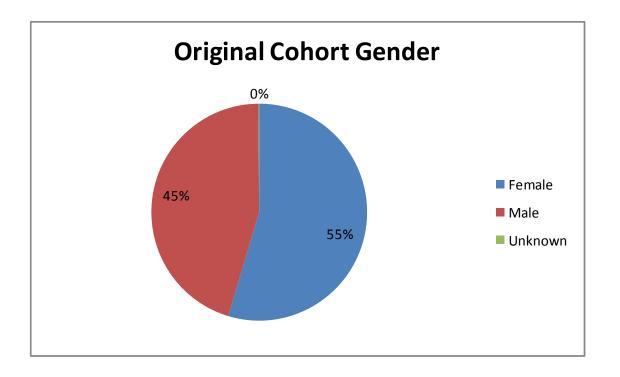

## Student Demographics

| Gender  | Original Cohort | Retained  |
|---------|-----------------|-----------|
|         | Headcount       | Headcount |
| Female  | 9,221           | 5,039     |
| Male    | 7,639           | 3,775     |
| Unknown | 19              | 7         |
| Total   | 16,879          | 8,821     |