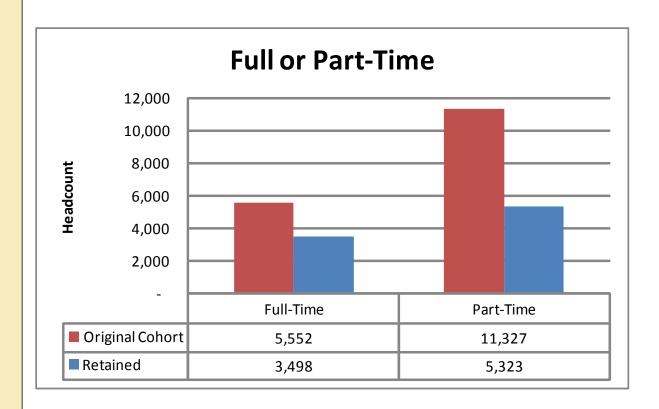

| Full or Part- | Original Cohort | Retained  |
|---------------|-----------------|-----------|
| Time          | Headcount       | Headcount |
| Full-Time     | 5,552           | 3,498     |
| Part-Time     | 11,327          | 5,323     |
| Total         | 16,879          | 8,821     |