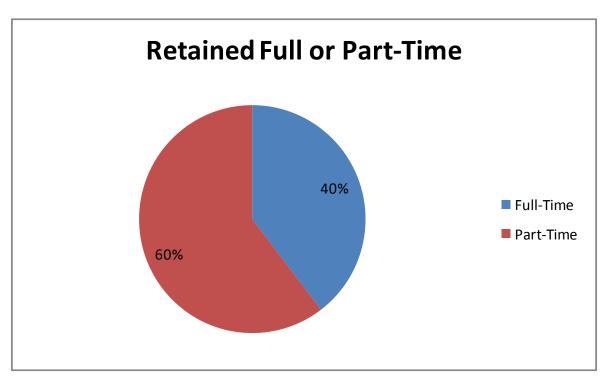

| Full or Part- | Original Cohort | Retained  |
|---------------|-----------------|-----------|
| Time          | Headcount       | Headcount |
| Full-Time     | 5,552           | 3,498     |
| Part-Time     | 11,327          | 5,323     |
| Total         | 16,879          | 8,821     |