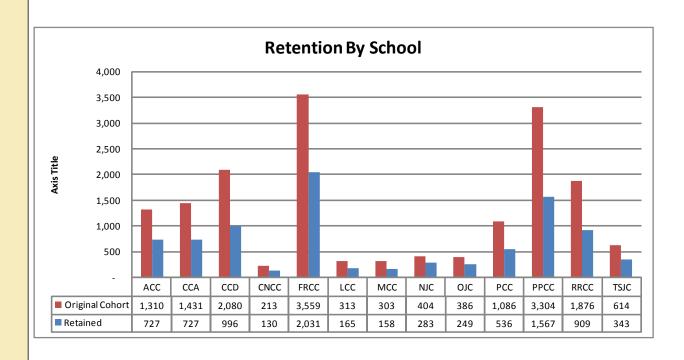

| Retention by School           | Original  | Retained  | Percent  |
|-------------------------------|-----------|-----------|----------|
|                               | Cohort    | Headcount | Retained |
|                               | Headcount |           |          |
| Arapahoe Community College    | 1,310     | 727       | 55.5%    |
| Community College of Aurora   | 1,431     | 727       | 50.8%    |
| Community College of Denver   | 2,080     | 996       | 47.9%    |
| Colorado Northwestern         | 213       | 130       | 61.0%    |
| Community College             |           |           |          |
| Front Range Community College | 3,559     | 2,031     | 57.1%    |
| Lamar Community College       | 313       | 165       | 52.7%    |
| Morgan Community College      | 303       | 158       | 52.1%    |
| Northeastern Junior College   | 404       | 283       | 70.0%    |
| Otero Junior College          | 386       | 249       | 64.5%    |
| Pueblo Community College      | 1,086     | 536       | 49.4%    |
| Pikes Peak Community College  | 3,304     | 1,567     | 47.4%    |
| Red Rocks Community College   | 1,876     | 909       | 48.5%    |
| Trinidad State Junior College | 614       | 343       | 55.9%    |
| Total                         | 16,879    | 8,821     | 52.3%    |